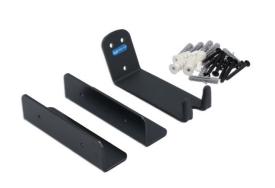

## LTR Wall Mounted Bike Holder

By hooking on to one of the pedals and supporting under the wheels, this wall mounted bike holder allows a bicycle to be stored on a wall out of the way. The pedal bracket is angled downwards so the bike is held away from the wall to help avoid marking either the bike or the wall. This also makes it easier to hook the pedal in and out of when lifting the bike on and off the holder.

## **Additional Information**

- A wall mounted bike holder that hooks onto the pedal.
- · Ideal for storing a bike up high when floor space is limited.
- Make a display out of a prized bike, or just keep it out of harms way.
- · Includes additional wheel supports for extra strength & to keep the bike level.
- · Supplied with a variety of wall fixings.