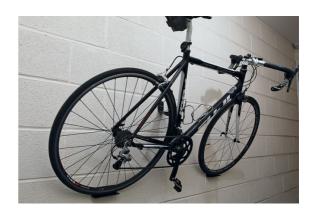

## LTR Wall Mounted Bike Holder

By hooking on to one of the pedals and supporting under the wheels, this wall mounted bike holder allows a bicycle to be stored on a wall out of the way. The pedal bracket is angled downwards so the bike is held away from the wall to help avoid marking either the bike or the wall. This also makes it easier to hook the pedal in and out of when lifting the bike on and off the holder.

## **Additional Information**

- A wall mounted bike holder that hooks onto the pedal.
- · Ideal for storing a bike up high when floor space is limited.
- Make a display out of a prized bike, or just keep it out of harms way.
- · Includes additional wheel supports for extra strength & to keep the bike level.
- · Supplied with a variety of wall fixings.