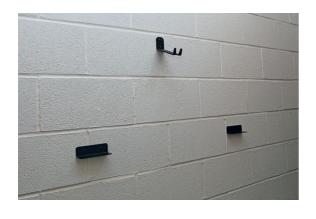

## LTR Wall Mounted Bike Holder

By hooking on to one of the pedals and supporting under the wheels, this wall mounted bike holder allows a bicycle to be stored on a wall out of the way. The pedal bracket is angled downwards so the bike is held away from the wall to help avoid marking either the bike or the wall. This also makes it easier to hook the pedal in and out of when lifting the bike on and off the holder.

## **Additional Information**

- A wall mounted bike holder that hooks onto the pedal.
- · Ideal for storing a bike up high when floor space is limited.
- Make a display out of a prized bike, or just keep it out of harms way.
- · Includes additional wheel supports for extra strength & to keep the bike level.
- · Supplied with a variety of wall fixings.