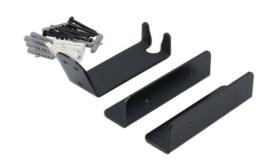

## **Additional Information**

- A wall mounted bike holder that hooks onto the pedal.
- · Ideal for storing a bike up high when floor space is limited.
- Make a display out of a prized bike, or just keep it out of harms way.
- · Includes additional wheel supports for extra strength & to keep the bike level.
- · Supplied with a variety of wall fixings.