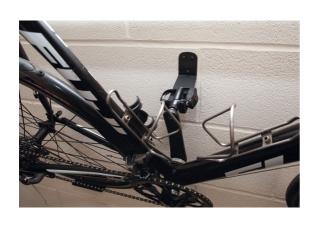

## LTR Wall Mounted Bike Holder

By hooking on to one of the pedals and supporting under the wheels, this wall mounted bike holder allows a bicycle to be stored on a wall out of the way. The pedal bracket is angled downwards so the bike is held away from the wall to help avoid marking either the bike or the wall. This also makes it easier to hook the pedal in and out of when lifting the bike on and off the holder.

## **Additional Information**

- A wall mounted bike holder that hooks onto the pedal.
- · Ideal for storing a bike up high when floor space is limited.
- Make a display out of a prized bike, or just keep it out of harms way.
- · Includes additional wheel supports for extra strength & to keep the bike level.
- · Supplied with a variety of wall fixings.