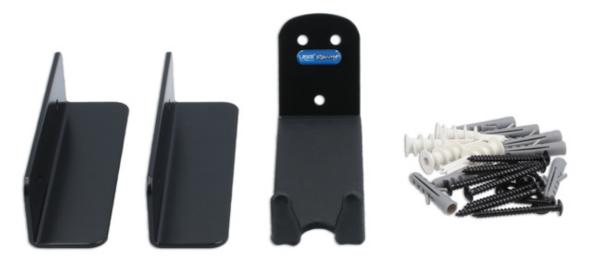

## LTR Wall Mounted Bike Holder

By hooking on to one of the pedals and supporting under the wheels, this wall mounted bike holder allows a bicycle to be stored on a wall out of the way. The pedal bracket is angled downwards so the bike is held away from the wall to help avoid marking either the bike or the wall. This also makes it easier to hook the pedal in and out of when lifting the bike on and off the holder.

## **Additional Information**

- A wall mounted bike holder that hooks onto the pedal.
- · Ideal for storing a bike up high when floor space is limited.
- Make a display out of a prized bike, or just keep it out of harms way.
- · Includes additional wheel supports for extra strength & to keep the bike level.
- · Supplied with a variety of wall fixings.