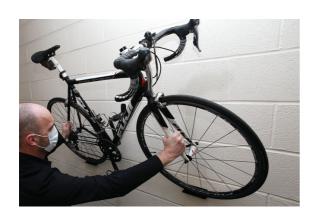

## LTR Wall Mounted Bike Holder

By hooking on to one of the pedals and supporting under the wheels, this wall mounted bike holder allows a bicycle to be stored on a wall out of the way. The pedal bracket is angled downwards so the bike is held away from the wall to help avoid marking either the bike or the wall. This also makes it easier to hook the pedal in and out of when lifting the bike on and off the holder.

## **Additional Information**

- A wall mounted bike holder that hooks onto the pedal.
- · Ideal for storing a bike up high when floor space is limited.
- Make a display out of a prized bike, or just keep it out of harms way.
- · Includes additional wheel supports for extra strength & to keep the bike level.
- · Supplied with a variety of wall fixings.